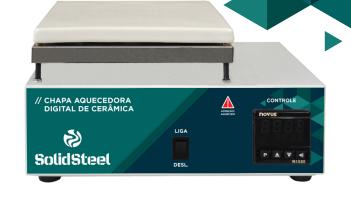

# HOT PLATE DIGITAL - CERAMIC

### // CABINET FEATURES:

- · 1020 carbon steel;
- Corrosion-resistant;
- Epoxy powder textured coated steel;
- · Rubber feet;
- Safety fuse holder;
- Stainless steel support between cabinet and plate.

#### // TECHNICAL DATA: